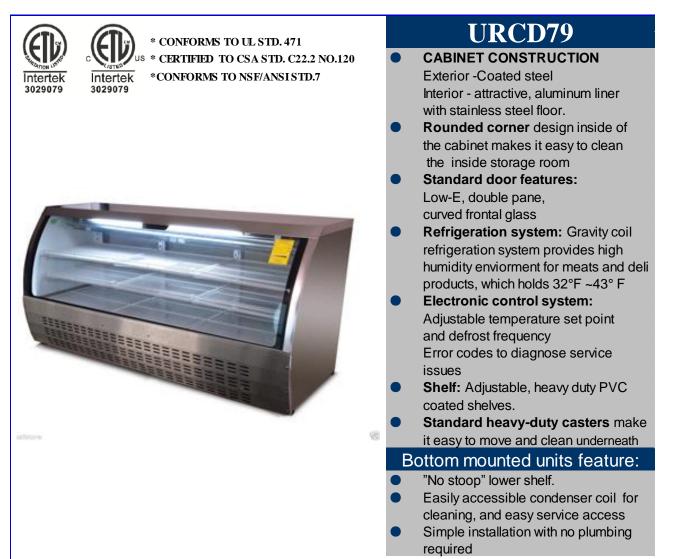

## Universal Manufacturing



Rough-In Data

Specifications subject to change without notice.

| Chart | t dimensions | rounded u | p to tl | he neares | st 1/8" | (millimeters | rounded up | to next whole i | number). |
|-------|--------------|-----------|---------|-----------|---------|--------------|------------|-----------------|----------|
|       |              |           |         |           |         |              |            |                 |          |

| NSF   |       |         | Cabinet Dimensions<br>(inches) |      |       | CAP.   |      |          |      |              |
|-------|-------|---------|--------------------------------|------|-------|--------|------|----------|------|--------------|
| Model | Doors | Shelves | L                              | D    | Н     | CU.FT. | HP   | Voltage  | A