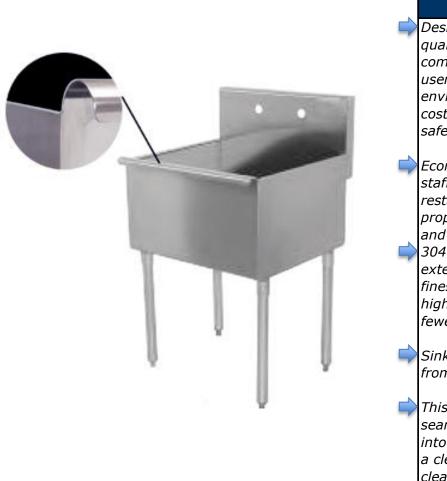

## BS2424-1

- Designed using the highest quality materials and components to provide the user with a durable working environment, a reliable product cost and exceptional food safety.
- Economical way to ensure the staff of your commercial restaurant operation has a proper sinke that is durable and reliable.
- 304 series stainless steel exterior. The very finest stainless with higher tensile strength for fewer dents and scratches.
- Sink hemmed to eliminate cuts from rough edges.
- This sink is a one-piece, seamless sink unit that blends into the surrounding surface for a clean look and easier cleaning.